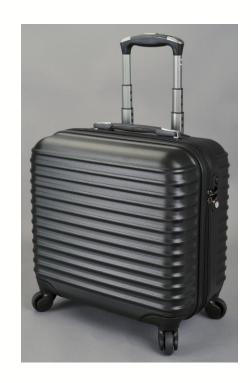

## Item no. 45508 - JSA 2 in 1 Travel- & Businesstrolley

Product description:

45508 JSA 2 in 1 Travel- & Businesstrolley , black

High-quality Travel - & Businesstrolley made of heavy duty ABS material in black

The case has many useful details, such as:

- Padded, rubberized handle on top
- 4 x 360° wheels
- TSA lock
- Lockable trolley system with pushbutton

Also the interior design offers some comfort:

Main compartment: