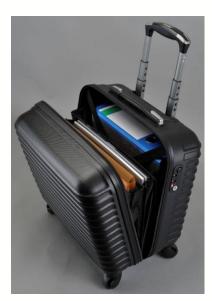

The case has many useful details, such as:

- Padded, rubberized handle on top
- 4 x 360° wheels
- TSA lock
- Lockable trolley system with pushbutton

Also the interior design offers some comfort:

Main compartment:

- 2 rubber straps to protect the content
- Detachable fold compartment for up to 3 files
- Overnight compartment (tob e separated with a zipper)
- 2 compartments for small accessories

Outer size: approx. 44,5 x 41 x 24