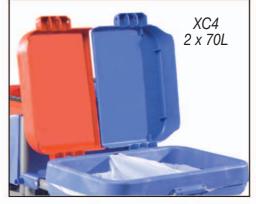

The XC-3 is fitted with a full size 120-litre waste unit that accepts 700 x 1100mm waste bags, whereas the XC-4 is fitted with a twin 70-litre colour-coded waste unit suitable for two 575mm/1000mm waste bags, allowing for simple onboard waste separation.

| Model | Top<br>Tray | Small<br>Pails | Mid<br>Tray | Castors | Waste<br>Bags | Size      |
|-------|-------------|----------------|-------------|---------|---------------|-----------|
| XC3   | 16L         | 2 x 10L        | 16L         | 4 x     | 120L          | 840 x 570 |
| XC4   | 16L         | 2 x 10L        | 16L         | 75mm    | 70L           | x 1060mm  |