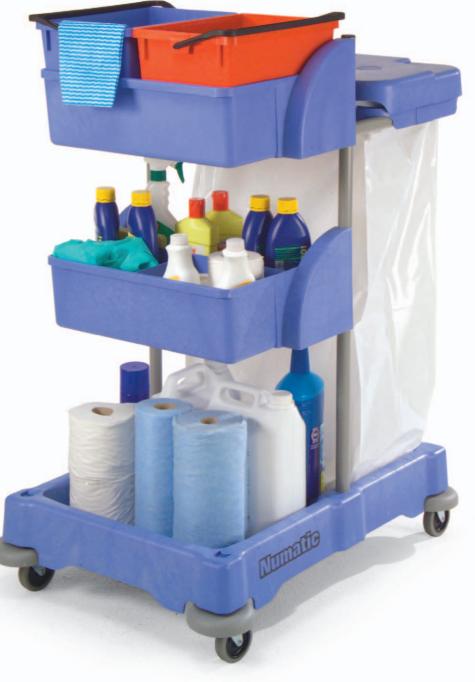

## Xtra Compact XC3 & XC4

Where mopping facilities are not required, this compact trolley provides maximum storage capacity - allowing for the efficient servicing of offices and other accommodations.

The construction is based on our uniquely strong Structofoam chassis fitted with nonmarking 75mm (3") castors, protective buffers, Nutex epoxy coated superstructure, two full size deep tray units and a pair of 10-litre colour-coded pails.

The XC-3 is fitted with a full size 120-litre waste unit that accepts 700 x 1100mm waste bags, whereas the XC-4 is fitted with a twin 70-litre colour-coded waste unit suitable for two 575mm/1000mm waste bags, allowing for simple onboard waste separation.

Photographs include extra items for illustration purposes only.