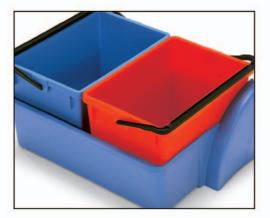

## Xtra Compact XC3 & XC4

Where mopping facilities are not required, this compact trolley provides maximum storage capacity - allowing for the efficient servicing of offices and other accommodations.

The construction is based on our uniquely strong Structofoam chassis fitted with nonmarking 75mm (3") castors, protective buffers, Nutex epoxy coated superstructure, two full size deep tray units and a pair of 10-litre colour-coded pails.