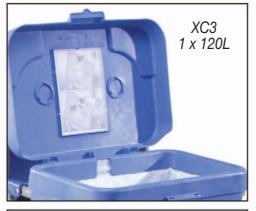

The XC-3 is fitted with a full size 120-litre waste unit that accepts 700 x 1100mm waste bags, whereas the XC-4 is fitted with a twin 70-litre colour-coded waste unit suitable for two 575mm/1000mm waste bags, allowing for simple onboard waste separation.

| Model | Top<br>Tray | Small<br>Pails | Mid<br>Tray | Castors | Waste<br>Bags | Size      |
|-------|-------------|----------------|-------------|---------|---------------|-----------|
| XC3   | 16L         | 2 x 10L        | 16L         | 4 x     | 120L          | 840 x 570 |
| XC4   | 16L         | 2 x 10L        | 16L         | 75mm    | 70L           | x 1060mm  |