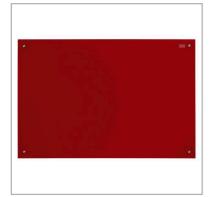

### **Product Description**

Nobo Glass Magnetic Drywipe Boards provide a contemporary alternative to conventional dry erase boards. Their shatterproof safety glass exterior provides an easy clean non-porous surface to resist ghosting and staining and the boards come with a mounting kit and a handy aluminium tray to hold chalk markers. 900mm x 1200mm in size, and red in colour.

#### i catare

- · Contemporary alternative to conventional dry erase boards
- · Shatterproof safety glass exterior
- Easy clean non-porous surface that resists ghosting and staining
- Supplied with a mounting kit and a handy aluminium tray to hold markers

## **General information**

**Colour** Red

Email: iain.howarth@open-range.com

www.noboeurope.com