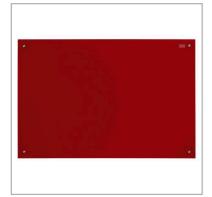

## Glass Magnetic Drywipe Board Red 600x900mm

1903843

#### **Product Description**

Nobo Glass Magnetic Drywipe Boards provide a contemporary alternative to conventional dry erase boards. Their shatterproof safety glass exterior provides an easy clean non-porous surface to resist ghosting and staining and the boards come with a mounting kit and a handy aluminium tray to hold chalk markers. 600mm x 900mm in size, and red in colour.

#### **Features**

- · Contemporary alternative to conventional dry erase boards
- Shatterproof safety glass exterior
- Easy clean non-porous surface that resists ghosting and staining
- Supplied with a mounting kit and a handy aluminium tray to hold markers