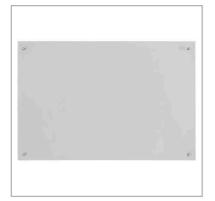

## **Product Description**

Nobo Glass Magnetic Drywipe Boards provide a contemporary alternative to conventional dry erase boards. Their shatterproof safety glass exterior provides an easy clean non-porous surface to resist ghosting and staining and the boards come with a mounting kit and a handy aluminium tray to hold chalk markers. 600mm x 900mm in size, and white in colour.

#### **Features**

- · Contemporary alternative to conventional dry erase boards
- · Shatterproof safety glass exterior
- Easy clean non-porous surface that resists ghosting and staining
- Supplied with a mounting kit and a handy aluminium tray to hold markers