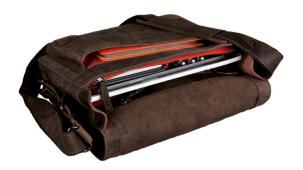

## **Shoulder Bag BEN** Item Number 47138

Adjustable shoulder strap, zip compartment in the back, flap with velcro closing. Inside: Zip compartment under the flap, two compartments, zip compartment, padded laptop compartment, main compartment with mobile phone case, three pen loops, mini compartment.

Country of Origin: India (Taric Code: 4202210090)

| <b>⊗</b> Color                   | brown               |
|----------------------------------|---------------------|
| Material                         | leather             |
| X Size                           | ca. 37 × 33 × 13 cm |
|                                  | ca. 35 × 29 × 11 cm |
| Internal size laptop compartment | ca. 34 × 28 × 4 cm  |