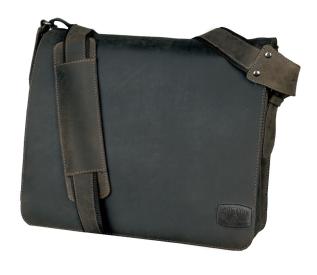

## **Shoulder Bag BEN** Item Number 47138

Adjustable shoulder strap, zip compartment in the back, flap with velcro closing. Inside: Zip compartment under the flap, two compartments, zip compartment, padded laptop compartment, main compartment with mobile phone case, three pen loops, mini compartment.

Country of Origin: India (Taric Code: 4202210090)

| <b>⊗</b> Color                   | brown               |
|----------------------------------|---------------------|
| Material                         | leather             |
| X Size                           | ca. 37 × 33 × 13 cm |
|                                  | ca. 35 × 29 × 11 cm |
| Internal size laptop compartment | ca. 34 × 28 × 4 cm  |