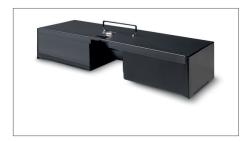

## 4617L LOCKABLE LID MAXIMUM CASH TRAY SECURITY

Protect the cash inside your 4617T tray during shift changes and while stored in your safe. Simply slide the sturdy steel 4617L lid on and secure the robust lock with the key. Combined with the 4617T's shatterproof PVC construction, the 4617L makes it all but impossible for robbers to access your cash. (Please note that the 4617L lockable lid cannot be used with the 4617CC removable cups.)

- Robust metal construction
- 2-position lock (locked and open)

- Complete with 2 piece key set
- For cash drawer SD-4617S

Robust metal construction

6 note / 8 coin lay-out

2-position lock (locked and open)