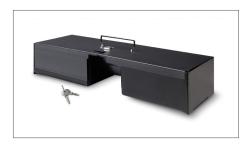

## 4617L LOCKABLE LID MAXIMUM CASH TRAY SECURITY

Protect the cash inside your 4617T tray during shift changes and while stored in your safe. Simply slide the sturdy steel 4617L lid on and secure the robust lock with the key. Combined with the 4617T's shatterproof PVC construction, the 4617L makes it all but impossible for robbers to access your cash. (Please note that the 4617L lockable lid cannot be used with the 4617CC removable cups.)

- Robust metal construction
- 2-position lock (locked and open)

- Complete with 2 piece key set
- For cash drawer SD-4617S

Robust metal construction

6 note / 8 coin lay-out

2-position lock (locked and open)

#### **PACKAGE CONTENTS**

- Safescan 4617L
- 2 piece key set