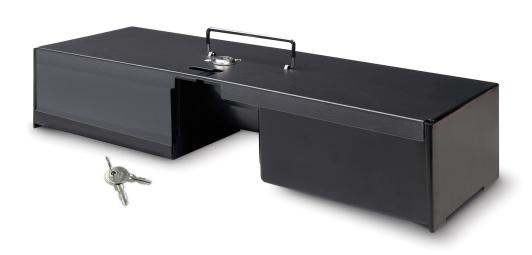

## 4617L LOCKABLE LID MAXIMUM CASH TRAY SECURITY

Protect the cash inside your 4617T tray during shift changes and while stored in your safe. Simply slide the sturdy steel 4617L lid on and secure the robust lock with the key. Combined with the 4617T's shatterproof PVC construction, the 4617L makes it all but impossible for robbers to access your cash. (Please note that the 4617L lockable lid cannot be used with the 4617CC removable cups.)

- Robust metal construction
- 2-position lock (locked and open)

- Complete with 2 piece key set
- For cash drawer SD-4617S

Robust metal construction

6 note / 8 coin lay-out

2-position lock (locked and open)

#### **PACKAGE CONTENTS**

- Safescan 4617L
- 2 piece key set