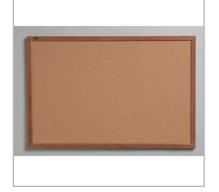

# **Quartet Cork Board with Oak Frame 610x460mm**

1903782 RRP. £16.29

### **Product Description**

Flexible for office or home, this Quartet Cork Board is 610mm x 460mm with a contemporary oak frame. Supplied with a kit for easy mounting; the natural cork surface is especially durable and long lasting.

#### **Features**

- Flexible for office or home
- 610mm x 460mm with a traditional oak frame
- · Supplied with a kit for easy mounting
- · Natural cork surface is especially durable and long lasting