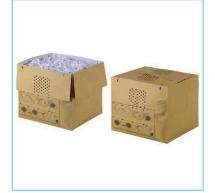

#### **Product Description**

Help to protect the environment by using Recyclable Paper Waste sacks for the Auto+ 175X Auto Feed shredder. Simply place the sack into the retractable bin of the shredder; the front side has perforations so it is possible to see through the viewing window and gauge much shredded paper the sack contains. When full, the sack can be taken from the bin, closed with the self adhesive strips and replaced by a new one. The sack containing the shredded paper can then be all be recycled without you having to remove the contents.

# Features

- · Sack capacity: 32 litres
- Number of sacks in the carton: 20
- Fit perfectly in the retractable bin of the Auto+175X shredder
- · Equipped with self adhesive strips to close the sack
- · Easy placing of the sack in the bin
- Dimensions: 400x295x315mm
- Weight: 1.65 kg