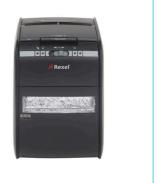

# Auto+ 90X Cross Cut Shredder

#### **Product Description**

Spend 98% less time shredding, save time and money with Auto Feed shredders. The Auto+ 90X shredder automatically shreds up to 90 sheets (80gsm) or 100 sheets (70gsm) in to P-3 (4\*45mm) cross cut pieces. No need to stand and feed it with paper, or even remove staples or paper clips first. With an automatic feed and a 20 litre bin you can simply load up to 90 A4 sheets and leave it to get on with the job.

# Features

495mm

365mm

460mm

9.97kg

1

5028252504638

- Auto Feed feature for maximum of 90 sheets (80 gsm) or 100 sheets (70 gsm)
- · Shreds Credit Cards
- Very quiet operation < 60 DbA
- P-3, 4x45 mm cross cut pieces
- · Reliable roller based technology
- . Shred up to 6 sheets through the manual feed slot
- · Easy to use controls
- Door open/bin full and cool down indicator
- · Auto & Manual reverse functions
- · Sleep mode after 2 minutes of non use
- Easy to empty 20 litre pull out bin with viewing window