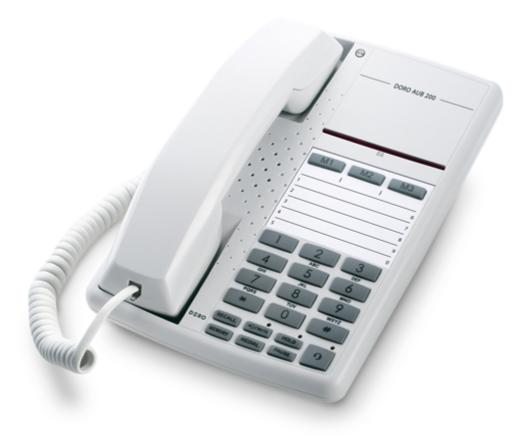

# Doro aub200 Corded business telephone

aub200 is a practical corded telephone. Tough enough to withstand intensive business use and built to strict quality standards, the Doro aub200 is easy to use and offers long-term reliability with out compromising on features.

## Doro aub200