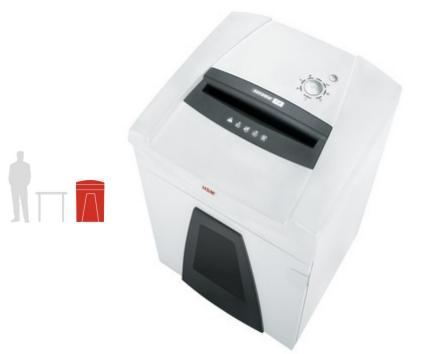

## **HSM SECURIO P36**

Mobile, high performance model for open-plan offices. Multi-function operating button, reversing button and integrated button lock. Auto-reverse in the event of a paper jam. Folding safety element with contact protection and integrated service flap. Automatic oiler for cutting unit (particle cut version only). Separate CD cutting unit (security level 3) and metal detection, depending on security level. Economic energy management (EMCS). Filling level display through inspection window. Large collection volume. With removable, reusable waste bag. Special CD waste container for correctly sorted separation of the shredded material (optional). Made in Germany.

| Product type description       | SECURIO P36 4,5x30mm + CD |
|--------------------------------|---------------------------|
| Order number                   | 1853811C                  |
| EAN Code                       | 4026631032407             |
| Shredder material              |                           |
| Cutting type                   | particle cut              |
| Security level                 | 3                         |
| Cutting width                  | 4.5 mm                    |
| Particle length                | 30,00 mm                  |
| Cutting capacity (70g/m²)      | 29 - 31 sheet             |
| Cutting capacity (80g/m²)      | 25 - 27 sheet             |
| Intake width                   | 330 mm                    |
| Container volume               | 145                       |
| Cutting speed                  | 100 mm/s                  |
| Noise level (idle operation)   | 60 dB                     |
| eclass 5.1                     | 24320704                  |
| Power consumption of the motor | 1800 W                    |
| Voltage                        | 230 V                     |
| Frequency                      | 50 Hz                     |
| Warranty period (months)       | 24                        |
| Depth                          | 550 mm                    |
| Width                          | 580 mm                    |
| Height                         | 936 mm                    |
| Weight                         | 74 kg                     |