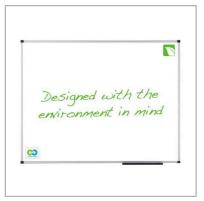

#### **Product Description**

Nobo EcoClassic Magnetic Whiteboards combine quality with sustainability. Stylish and practical for any office, these boards boast a durable magnetic enamel surface, are made in part from recycled materials and are almost wholly recyclable. Available in a range of sizes, each board comes with a clip-on pen tray and dry marker plus a simple wall fixing kit. 1800mm x 1200mm in size.

### **Features**

- Magnetic enamel surface, C2C certified, 15 year warranty
- Board core manufactured using recycled honeycomb material
- Each board in the EcoClassic range, has a total recycled content of over 40%
- All product packaging is 100% recycled and 100% recyclable
- Includes clip on pen tray and black corner caps all 100% recycled
- · Fixing kit included