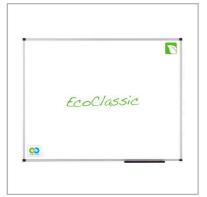

## **EcoClassic Magnetic Enamel Whiteboard 1200x900mm**

1903757

### **Product Description**

Nobo EcoClassic Magnetic Whiteboards combine quality with sustainability. Stylish and practical for any office, these boards boast a durable magnetic enamel surface, are made in part from recycled materials and are almost wholly recyclable. Available in a range of sizes, each board comes with a clip-on pen tray and dry marker plus a simple wall fixing kit. 900mm x 1200mm in size.

## Features

- · Magnetic enamel surface, C2C certified, 15 year warranty
- Board core manufactured using recycled honeycomb material
- Each board in the EcoClassic range, has a total recycled content of over 40%
- All product packaging is 100% recycled and 100% recyclable
- Includes clip on pen tray and black corner caps all 100% recycled
- · Fixing kit included