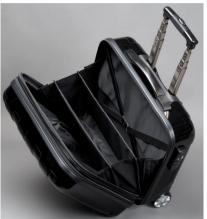

Polycarbonate ABS-Materialmix is one of the lightest and most resistant syntethic materials in the world.

This trolley is really convenient because of the inside segmentation and the easy handling.

- Handle on top
- The JSA Businesstrolley can be expanded by an all around zipper (max. 2 cm)
- Padded detachable laptop compartment
- Straps to fix your clothes
- Detachable compartment section
- Two small compartments
- One big zip compartment
  - Two wheels

Outside size: approx. 43 x 40 x 21 cm (+2cm Exandable)

Inside size: approx.. 42 X 35 X 19 cm Size laptop compartment: approx.

41 x 28,5 x 4,5 cm

Material: ABS-Polycarbonaetmix

Colour: black