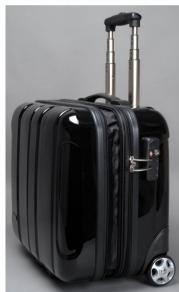

## Item number: 45513 JSA Businesstrolley

Product describtion: 45513 JSA Businesstrolley, ABS-**Polycarbonatemix** 

Handy JSA Businesstrolley in shiny black ABS-Poycarbonatemix with lockable trolley and TSA combination

Outside size: approx. 43 x 40 x 21 cm (+2cm Exandable)

Inside size: approx.. 42 X 35 X 19 cm Size laptop compartment: approx.

41 x 28,5 x 4,5 cm

Material: ABS-Polycarbonaetmix

Colour: black