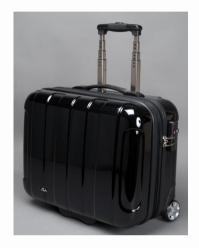

## Item number: 45513 JSA Businesstrolley

Product describtion: 45513 JSA Businesstrolley, ABS-**Polycarbonatemix** 

Handy JSA Businesstrolley in shiny black ABS-Poycarbonatemix with lockable trolley and TSA combination

Outside size: approx. 43 x 40 x 21 cm (+2cm Exandable)

Inside size: approx.. 42 X 35 X 19 cm Size laptop compartment: approx.

41 x 28,5 x 4,5 cm

Material: ABS-Polycarbonaetmix

Colour: black