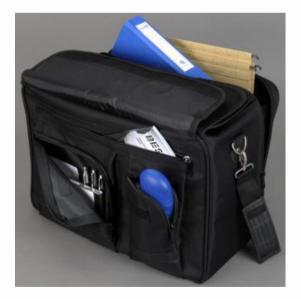

On the back part you have a trolley fastener so that you have the option to put "THE FLIGHT" on top of a trolley and a zip compartment for storing your A4 documents.

The organizer part at the front includes another big zip compartment, two smaller zip compartments with pen loops and name card compartments.