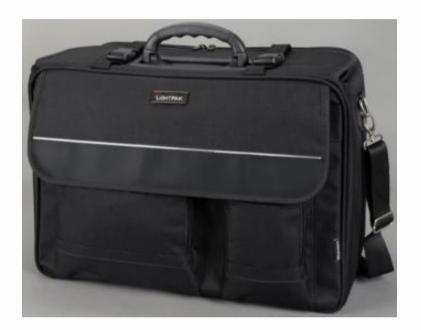

## Item number: 46008 Board case "THE FLIGHT"

Product description: 46008 Board case "THE FLIGHT", Polyester, black

Practical Board case with detachable shoulder belt made of black polyester.

The main compartment comes with a detachable laptop case with Velcro fastener.

On the back part you have a trolley fastener so that you have the option to put "THE FLIGHT" on top of a trolley and a zip compartment for storing your A4 documents.

The organizer part at the front includes another big zip compartment, two smaller zip compartments with pen loops and name card compartments.

Material: 600D Polyester Outside size: approx. 46 x 34 x 20 cm Size laptop compartment: approx. 39 x 24 x 6 cm Colour: black

JÜSCHA GmbH · Herrlinghausen 8 · D-42929 Wermelskirchen · Deutschland Tel. +49 (0) 2196 7241-0 · Fax +49 (0) 2196 7241-11 · www.juescha.de · info@juescha.de