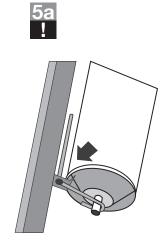

# **Cobaline Applicator**

• Allows, fast accurate application of all types of aerosol paint.

| Dimensions<br>(m.) | Weight<br>Kg | Packaging<br>Dimensions (cm.) | Packaging<br>Type | Packaging<br>Volume (m.) | 000 | Colour      | Part Code |
|--------------------|--------------|-------------------------------|-------------------|--------------------------|-----|-------------|-----------|
|                    |              |                               |                   |                          | 1   | Blue, Black | QLA000002 |