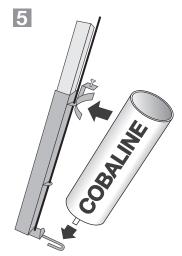

# **Cobaline Applicator**

• Allows, fast accurate application of all types of aerosol paint.

| Dimensions<br>(m.) | Weight<br>Kg | Packaging<br>Dimensions (cm.) | Packaging<br>Type | Packaging<br>Volume (m.) | 000 | Colour      | Part Code |
|--------------------|--------------|-------------------------------|-------------------|--------------------------|-----|-------------|-----------|
|                    |              |                               |                   |                          | 1   | Blue, Black | QLA000002 |