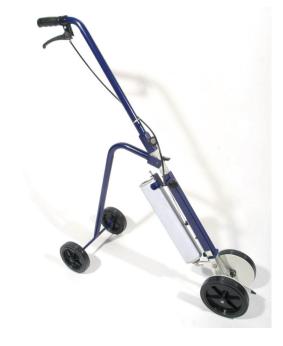

# **Cobaline Applicator**

• Allows, fast accurate application of all types of aerosol paint.

| Dimensions<br>(m.) | Weight<br>Kg | Packaging<br>Dimensions (cm.) | Packaging<br>Type | Packaging<br>Volume (m.) | 000 | Colour      | Part Code |
|--------------------|--------------|-------------------------------|-------------------|--------------------------|-----|-------------|-----------|
|                    |              |                               |                   |                          | 1   | Blue, Black | QLA000002 |