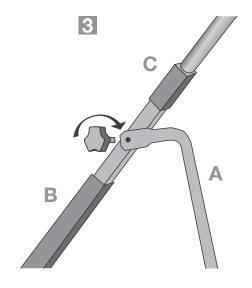

|                    |              |                               |                   |                          | 1   | Blue, Black | QLA000002 |

## What's in the box?

- A Rear wheels
- B Front wheels
- C Handle and trigger





### See overleaf for assemby instructions and notes on use!

Tel:

Fax:

Email:

Web:

#### **Continued on next page**

COBA Europe Ltd Marlborough Drive Fleckney, Leicestershire LE8 8UR United Kingdom +44 (0)116 240 1088 +44 (0)116 240 4068 sales@cobaeurope.com www.cobaeurope.com The information contained within this datasheet is for guidance only. The data and suggested application are not exhaustive. All dimensions quoted are nominal figures. Please note that some products may be subject to a degree of shrinkage when installed into some applications.













С

В













#### End of document

COBA Europe Ltd Marlborough Drive Fleckney, Leicestershire LE8 8UR United Kingdom

+44 (0)116 240 1088 +44 (0)116 240 4068 Email: sales@cobaeurope.com www.cobaeurope.com

Tel:

Fax:

Web:

The information contained within this datasheet is for guidance only. The data and suggested application are not exhaustive. All dimensions quoted are nominal figures. Please note that some products may be subject to a degree of shrinkage when installed into some applications.