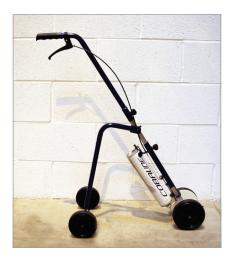

# **Cobaline Applicator**

• Allows, fast accurate application of all types of aerosol paint.

| Dimensions<br>(m.) | Weight<br>Kg | Packaging<br>Dimensions (cm.) | Packaging<br>Type | Packaging<br>Volume (m.) | 000 | Colour      | Part Code |
|--------------------|--------------|-------------------------------|-------------------|--------------------------|-----|-------------|-----------|
|                    |              |                               |                   |                          | 1   | Blue, Black | QLA000002 |