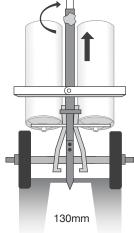

# **Cobaline Applicator**

• Allows, fast accurate application of all types of aerosol paint.

| Dimensions<br>(m.) | Weight<br>Kg | Packaging<br>Dimensions (cm.) | Packaging<br>Type | Packaging<br>Volume (m.) | 000 | Colour      | Part Code |
|--------------------|--------------|-------------------------------|-------------------|--------------------------|-----|-------------|-----------|
|                    |              |                               |                   |                          | 1   | Blue, Black | QLA000002 |

## What's in the box?

- A Rear wheels
- B Front wheels
- C Handle and trigger

### See overleaf for assemby instructions and notes on use!

Tel:

Fax:

Email:

Web: