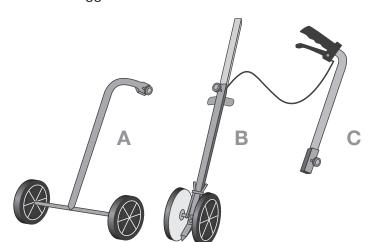

# **Cobaline Applicator**



• Allows, fast accurate application of all types of aerosol paint.

| Dimensions<br>(m.) | Weight<br>Kg | Packaging<br>Dimensions (cm.) | Packaging<br>Type | Packaging<br>Volume (m.) | 000 | Colour      | Part Code |
|--------------------|--------------|-------------------------------|-------------------|--------------------------|-----|-------------|-----------|
|                    |              |                               |                   |                          | 1   | Blue, Black | QLA000002 |

## What's in the box?

- A Rear wheels
- B Front wheels
- C Handle and trigger





### See overleaf for assemby instructions and notes on use!

Tel:

Fax:

Email:

Web:

#### **Continued on next page**

COBA Europe Ltd Marlborough Drive Fleckney, Leicestershire LE8 8UR United Kingdom +44 (0)116 240 1088 +44 (0)116 240 4068 sales@cobaeurope.com www.cobaeurope.com The information contained within this datasheet is for guidance only. The data and suggested application are not exhaustive. All dimensions quoted are nominal figures. Please note that some products may be subject to a degree of shrinkage when installed into some applications.













С

В













#### End of document

COBA Europe Ltd Marlborough Drive Fleckney, Leicestershire LE8 8UR United Kingdom

+44 (0)116 240 1088 +44 (0)116 240 4068 Email: sales@cobaeurope.com www.cobaeurope.com

Tel:

Fax: