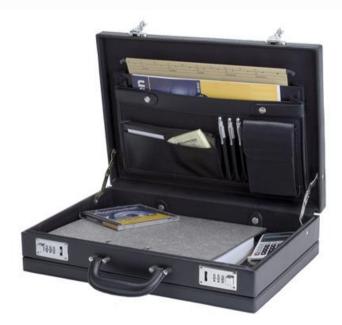

## Item number: 92300 Attachécase "PONTE"

Product description: 92300 Attaché case "PONTE", imitation leather, black

Premium attaché case in black imitation leather with two silver combination locks.

The attaché case "PONTE" comes with an organizer compartment in the lid with

- Two A4 compartments
- One zip compartment
- Two business card holders
- Three pen loops
- One multipurpose compartment

The bottom of the case can be used individually because of the big simple main compartment. One specialty of this attaché case is that there is an expandable fold in the bottom which you can open via four push buttons and get approximately 2 cm more room.