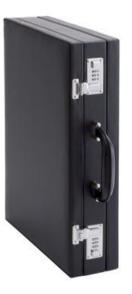

## Item number: 92300 Attachécase "PONTE"

Product description: 92300 Attaché case "PONTE", imitation leather, black

Premium attaché case in black imitation leather with two silver combination locks.

The attaché case "PONTE" comes with an organizer compartment in the lid with

Outside size: approx.. 44,5 x 32 x 10,5 cm Internal size: approx. 42 x 29 x 9 cm Material: Imitation leather Farbe: black

JÜSCHA GmbH · Herrlinghausen 8 · D-42929 Wermelskirchen · Deutschland Tel. +49 (0) 2196 7241-0 · Fax +49 (0) 2196 7241-11 · www.juescha.de · info@juescha.de