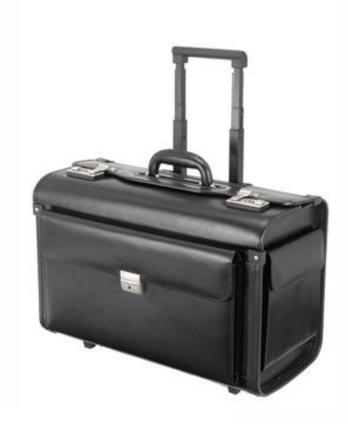

## **Alassio**®

Item number: 92301 Pilot case "SILVANA"

Product description: 92301 Pilot case with trolley "Silvana", Imitation leather, black

Functional Pilot case with lockable trolley and two silver combination locks made of black imitation leather.

Outside size: approx. 48, 5 x

37 x 23 cm

Internal size: approx. 44 x

34 x 22 cm

Size laptop compartment:

approx. 42 x 27 x 5 cm

Trolley height: approx. 103

cm

Material: imitation leather

Colour: black