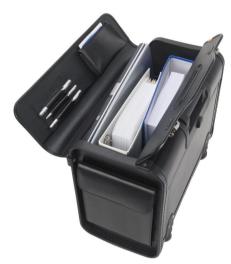

Big lockable document compartment at the front and one Velcro compartment at one side.

With padded laptop compartment and one A4 pocket for documents in the big main compartment.

The practical organizer part in the lid contains of three pen loops, one business card case and one zip compartment.