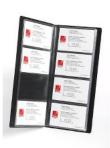

## Features

- 2 ring binder mechanism with clear alphabetic index system
- 2 ring business card binder with an A-Z index
- Business card holder on the inside cover
- Business card pockets hold 8 cards
- Contains space for 128 business cards
- Dimensions: 25 x 14.5 x 3 cm
- Extra business card pockets also available
- Luxury suede effect finish
- Ring binder mechanism for easy removal/ addition of pockets